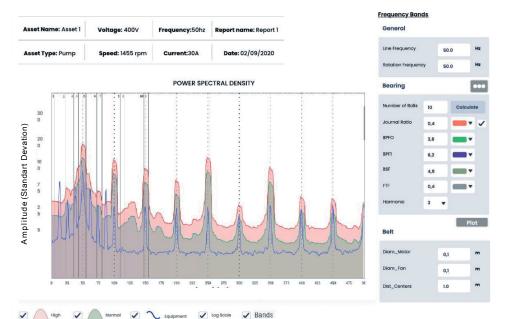

Electrical parameters are compared with standard reference values indicating electrical faults as well as power quality issues.

PSD (Power Spectral Density) waveform tools offer advanced level of use for root cause analysis.