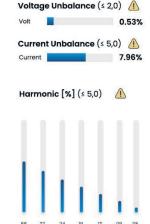

#### **Electrical Parameter**

- .Vr, Vs and Vt
- .Ir, Is and It
- .Frequency
- .Voltage Unbalance
- .Current Unbalance
- -Motor Load
- .Power Factor
- .Active Power
- Reactive Power
- Total and odd harmonics

Electrical parameters are compared with standard reference values indicating electrical faults as well as power quality issues.

PSD (Power Spectral Density) waveform tools offer advanced level of use for root cause analysis.