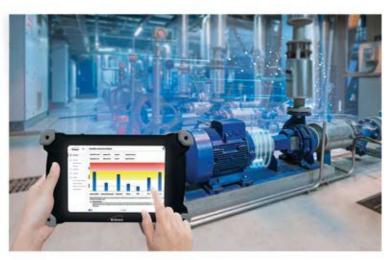

## **AMT Pro Features Condition Assesment Report**

AMT Pro is compatible with 3-phase AC motors of fixed and variable speed and generators. Utilizing Artesis' revolutionary Model Based Voltage and Current Analysis, AMT Pro offers comprehensive fault detection capability covering electrical, mechanical and process related faults.

#### Condition Assesment Report