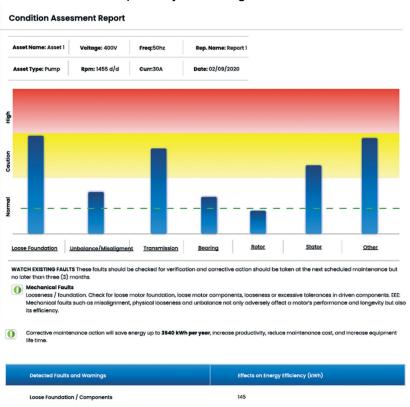

## **AMT Pro Features Condition Assesment Report**

AMT Pro is compatible with 3-phase AC motors of fixed and variable speed and generators. Utilizing Artesis' revolutionary Model Based Voltage and Current Analysis, AMT Pro offers comprehensive fault detection capability covering electrical, mechanical and process related faults.

| Detected Faults and Warnings  | Effects on Energy Efficiency (kWh) |
|-------------------------------|------------------------------------|
| Loose Foundation / Components | 145                                |
| Unbalance / Misalignment      | 145                                |
| Transmission Elements         | 145                                |
| Bearing                       | 145                                |
| Rotor                         | 145                                |
| Stator                        | 145                                |
| Total                         | 3456                               |

#### **Fault Coverage**

- Loose foundation/ components
- Unbalance/misalignment/coupling
- Transmission faults
- Driven equipment faults
- Bearing faults
- Rotor faults
- Stator/insulation faults