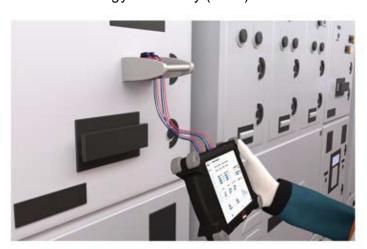

- No sensors to install on machinery
- Monitor any machinery driven by a 3-Phase AC motor
- Test from the MCC Panel
- Test Live No interruption to plant operations using the AR Test Plug (optional)
- Fast only 7-minutes for data acquisition, analysis, and reports!
- Fault detection on motor, drive train and driven equipment
- · Automated spectrum analysis with immediate report
- No in-depth training required
- Comprehensive fault coverage
- Energy efficieny and time to failure information
- Cloud integration to IOT platform

Test results simultenously sync to secure cloud-based server allowing access to the reports on an IoT platform.

**COMPREHENSIVE CONDITION MONITORING** 