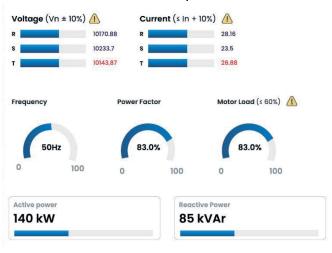

#### **Electrical Parameter**

- .Vr, Vs and Vt
- .Ir, Is and It
- .Frequency
- .Voltage Unbalance
- .Current Unbalance
- -Motor Load
- .Power Factor
- .Active Power
- Reactive Power
- Total and odd harmonics

Electrical parameters are compared with standard reference values indicating electrical faults as well as power quality issues.

PSD (Power Spectral Density) waveform tools offer advanced level of use for root cause analysis.